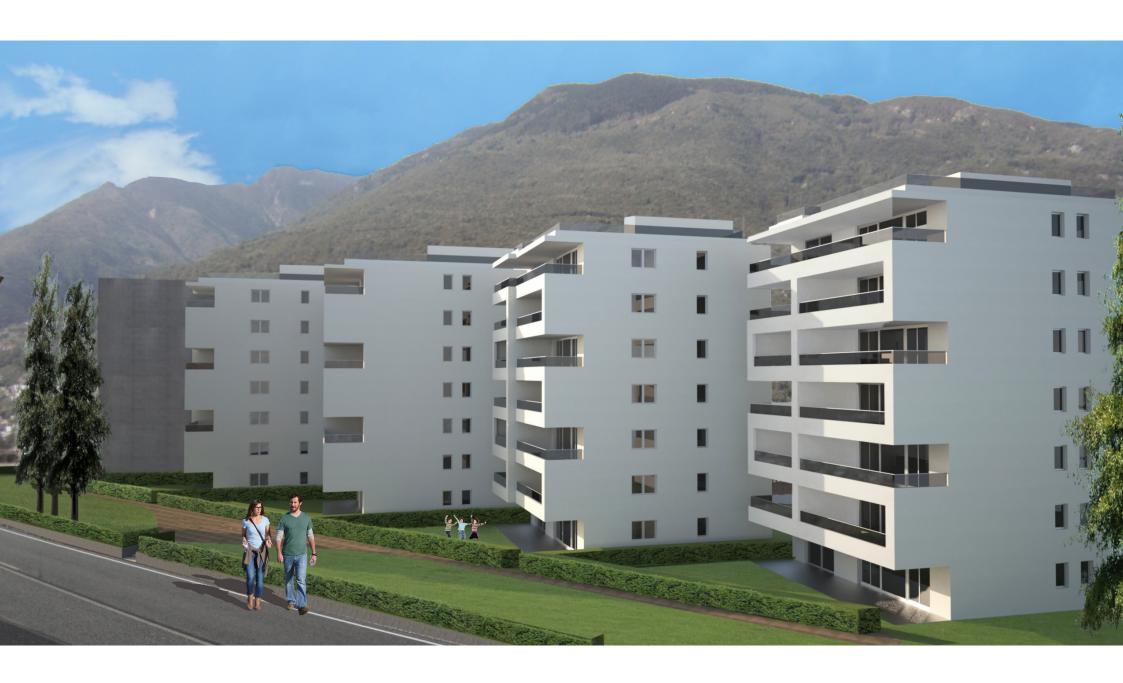

# THE 4 TOWERS

The residential complex RESIDENZE 4 TORRI is composed by four towers that are divided in differents types of apartments, for a total of 46 flats.

The apartments are designed in order to satisfy every request of custumers: they have a surface between 70 sqm and 250 smq and there are available 2 rooms, 3 rooms, 4 rooms or 5 rooms.

The flats have been studied in detail, with special attention at the prestigious internal finishing.

Every apartment has a terrace with south exposure and at least one parking space. Every flat at the ground floor has a large private garden with south exposure.

The apartments on the top have also big terraces on the roof with amazing view of the landscape.