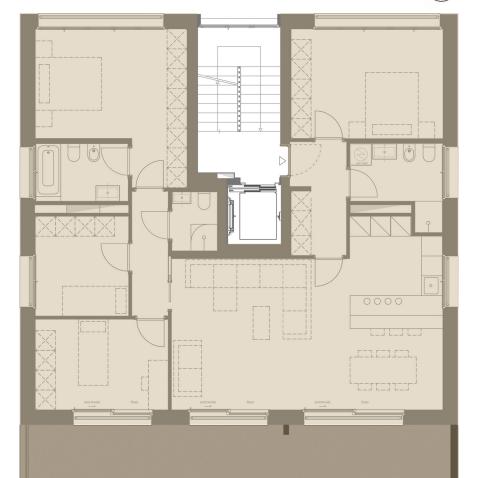

#### **HOUSING UNITS**

| TYPE A - 4-ROOMS | x 3  | 139 sqm apartment |
|------------------|------|-------------------|
|                  |      | 35 sqm terrace    |
|                  |      | 151 sqm garden    |
| TVDF D 2 DOOMS   | 10   | CF                |
| TYPE B - 2-ROOMS | x 18 | 65 sqm apartment  |
|                  |      | 14 sqm terrace    |
| TYPE C - 2-ROOMS | x 1  | 75 sqm apartment  |
|                  |      | 22 sqm terrace    |
|                  |      | 105 sqm garden    |
| TYPE D - 3-ROOMS | x 16 | 81 sqm apartment  |
| THE STREET IS    | X 20 | 22 sqm terrace    |
|                  |      |                   |
| TYPE E - 3-ROOMS | x 1  | 81 sqm apartment  |
|                  |      | 22 sqm terrace    |
| TYPE F - 5-ROOMS | x 3  | 147 sqm apartment |
| THE S ROOMS      | χ 3  | 35 sqm terrace    |
|                  |      | 33 34 13400       |
| TYPE G - 5-ROOMS | x 4  | 147 sqm apartment |
|                  |      | 215 sqm terrace   |

Parking Available

A type is located at the ground floor of 3 towers.

This type of apartment has a surface that occupies the whole ground of the building and a private garden that has south exposure.

The apartment is composed by two bedrooms, two bathrooms, one studio, a large living room with an open kitchen and a laundry room.

Furthermore there are internal and external parking spaces available.

Type A is available at ground floor.

TYPE B - 2-ROOMS

|  |           | sqm | PONDERING |
|--|-----------|-----|-----------|
|  | Apartment | 65  | 100%      |
|  | Terrace   | 14  | 50%       |