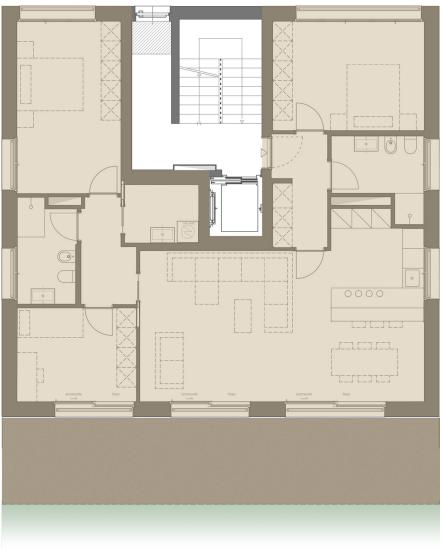

Parking Available

A type is located at the ground floor of 3 towers.

This type of apartment has a surface that occupies the whole ground of the building and a private garden that has south exposure.

The apartment is composed by two bedrooms, two bathrooms, one studio, a large living room with an open kitchen and a laundry room.

Furthermore there are internal and external parking spaces available.

Type A is available at ground floor.

TYPE B - 2-ROOMS

|  |           | sqm | PONDERING |
|--|-----------|-----|-----------|
|  | Apartment | 65  | 100%      |
|  | Terrace   | 14  | 50%       |