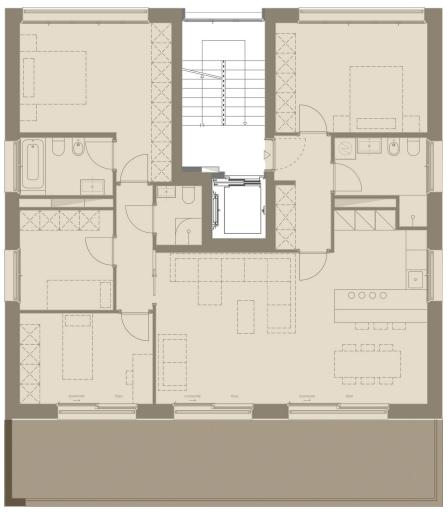

### TYPE D - 3-ROOMS

|  |           | sqm | PONDERING |
|--|-----------|-----|-----------|
|  | Apartment | 81  | 100%      |
|  | Terrace   | 22  | 50%       |

| Saleable area | 92 sqm |
|---------------|--------|
|---------------|--------|

| Parking | Available |
|---------|-----------|
|---------|-----------|

D type is designed for family and young couple.

The apartment is divided into two bedrooms, one bathroom, a smalll laundry room and a large living room with an open kitchen. The living room is lighted with large windows that are open to the terrace with south exposure.

The rooms are well designd and oriented.

Furthermore there are internal and external parking spaces available.

Type D is available at floors 1-2-3-4.