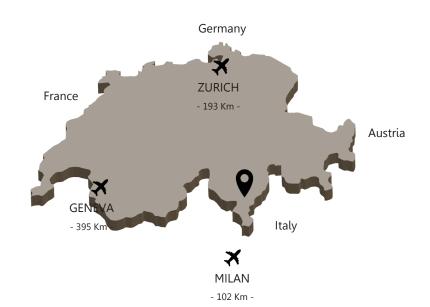

#### DISTANCE

From Lugano and from Lugano airport

From Milan

From Zurich

30 minutes

1 hour and 30 minutes

2 hours and 30 minutes

It is on the railway line of AlpTransit that connects Lugano to Zurich