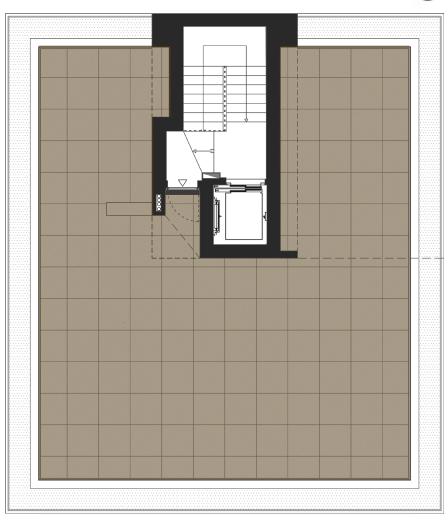

### TYPE G - 5-ROOMS

|           | sqm | PONDERING |
|-----------|-----|-----------|
| Apartment | 147 | 100%      |
| Terrace   | 215 | 50%       |

| Saleable area | 254 sqm |
|---------------|---------|
|---------------|---------|

G type is the apartment at the top.

The surface covers the whole ground of the building, with a terrace that has south exposure at the sixth floor and a very large terrace on the rooftop with wonderful view.

The apartment is divided into four bedroom, two bathroom, a large living room with an open kitchen and a laudry room.

Furthermore there are internal and external parking spaces available.

Type G is available at floor 6.