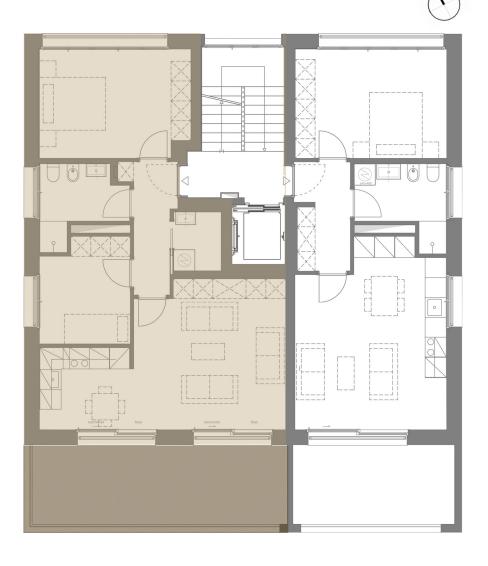

#### TYPE A - 4-ROOMS

|           | sqm | PONDERING |
|-----------|-----|-----------|
| Apartment | 139 | 100%      |
| Terrace   | 35  | 50%       |
| Garden    | 151 | 33%       |

| Saleable area | 206 smq |
|---------------|---------|
|               |         |

Parking Available

A type is located at the ground floor of 3 towers.

This type of apartment has a surface that occupies the whole ground of the building and a private garden that has south exposure.

The apartment is composed by two bedrooms, two bathrooms, one studio, a large living room with an open kitchen and a laundry room.

Furthermore there are internal and external parking spaces available.

Type A is available at ground floor.

TYPE B - 2-ROOMS

|  |           | sqm | PONDERING |
|--|-----------|-----|-----------|
|  | Apartment | 65  | 100%      |
|  | Terrace   | 14  | 50%       |