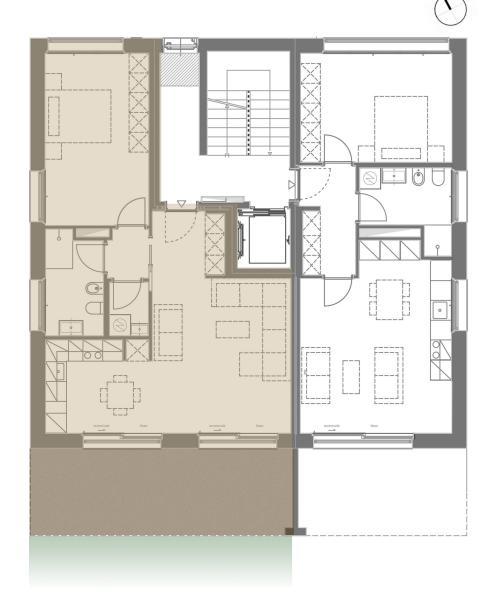

### TYPE C - 2-ROOMS

|           | sqm | PONDERING |
|-----------|-----|-----------|
| Apartment | 75  | 100%      |
| Terrace   | 22  | 50%       |
| Garden    | 105 | 33%       |

| Saleable area | 120 sqm |
|---------------|---------|
|               |         |

| Parking | Available |
|---------|-----------|
|---------|-----------|

C type is located at the ground floor of the tower number 3 and for it has also a garden with south exposure.

The apartment is divided into a double bedroom, one bathroom, a pantry, a laundry room and a living room with an open kitchen that looks at the terrace and the garden at South.

Furthermore there are internal and external parking spaces available.

Type C is available at ground floor.