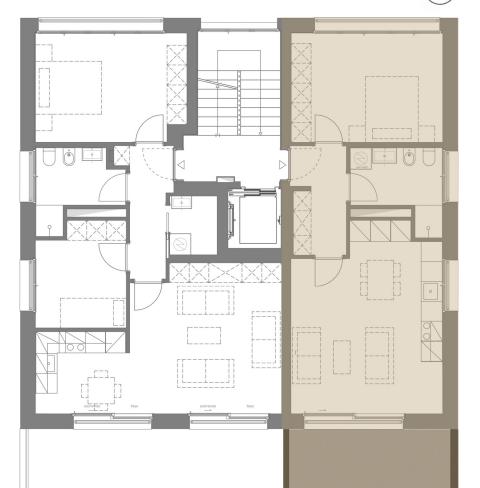

Parking Available

A type is located at the ground floor of 3 towers.

This type of apartment has a surface that occupies the whole ground of the building and a private garden that has south exposure.

The apartment is composed by two bedrooms, two bathrooms, one studio, a large living room with an open kitchen and a laundry room.

Furthermore there are internal and external parking spaces available.

Type A is available at ground floor.

TYPE B - 2-ROOMS

|  |           | sqm | PONDERING |
|--|-----------|-----|-----------|
|  | Apartment | 65  | 100%      |
|  | Terrace   | 14  | 50%       |