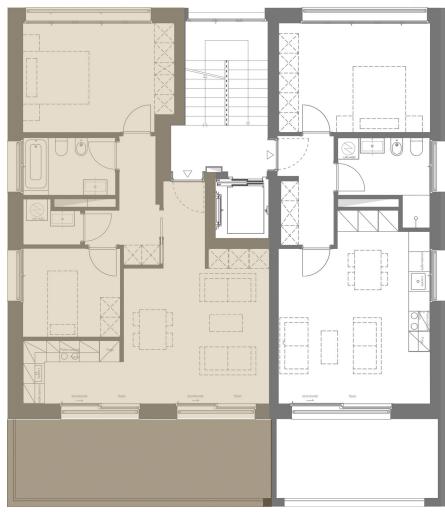

#### TYPE A - 4-ROOMS

|           | sqm | PONDERING |
|-----------|-----|-----------|
| Apartment | 139 | 100%      |
| Terrace   | 35  | 50%       |
| Garden    | 151 | 33%       |

| Saleable area | 206 smq |
|---------------|---------|
|               |         |

Parking Available

A type is located at the ground floor of 3 towers.

This type of apartment has a surface that occupies the whole ground of the building and a private garden that has south exposure.

The apartment is composed by two bedrooms, two bathrooms, one studio, a large living room with an open kitchen and a laundry room.

Furthermore there are internal and external parking spaces available.

Type A is available at ground floor.

TYPE B - 2-ROOMS

|  |           | sqm | PONDERING |
|--|-----------|-----|-----------|
|  | Apartment | 65  | 100%      |
|  | Terrace   | 14  | 50%       |