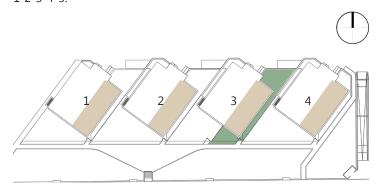

### TYPE C - 2-ROOMS

|           | sqm | PONDERING |
|-----------|-----|-----------|
| Apartment | 75  | 100%      |
| Terrace   | 22  | 50%       |
| Garden    | 105 | 33%       |

| Saleable area | 120 sqm |
|---------------|---------|
|               |         |

| Parking | Available |
|---------|-----------|
|---------|-----------|

C type is located at the ground floor of the tower number 3 and for it has also a garden with south exposure.

The apartment is divided into a double bedroom, one bathroom, a pantry, a laundry room and a living room with an open kitchen that looks at the terrace and the garden at South.

Furthermore there are internal and external parking spaces available.

Type C is available at ground floor.