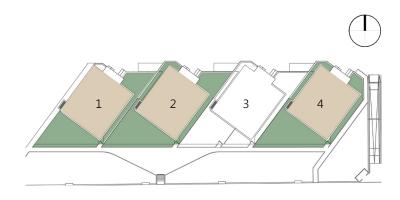

# THE 4 TOWERS

The residential complex RESIDENZE 4 TORRI is composed by four towers that are divided in differents types of apartments, for a total of 46 flats.

The apartments are designed in order to satisfy every request of custumers: they have a surface between 70 sqm and 250 smq and there are available 2 rooms, 3 rooms, 4 rooms or 5 rooms.

#### **HOUSING UNITS**

| TYPE A - 4-ROOMS | x 3  | 139 sqm apartment |
|------------------|------|-------------------|
|                  |      | 35 sqm terrace    |
|                  |      | 151 sqm garden    |
| TVDF D 2 DOOMS   | 10   | CF                |
| TYPE B - 2-ROOMS | x 18 | 65 sqm apartment  |
|                  |      | 14 sqm terrace    |
| TYPE C - 2-ROOMS | x 1  | 75 sqm apartment  |
|                  |      | 22 sqm terrace    |
|                  |      | 105 sqm garden    |
| TYPE D - 3-ROOMS | x 16 | 81 sqm apartment  |
| THE STREET IS    | X 20 | 22 sqm terrace    |
|                  |      |                   |
| TYPE E - 3-ROOMS | x 1  | 81 sqm apartment  |
|                  |      | 22 sqm terrace    |
| TYPE F - 5-ROOMS | x 3  | 147 sqm apartment |
| THE S ROOMS      | χ 3  | 35 sqm terrace    |
|                  |      | 33 34 13400       |
| TYPE G - 5-ROOMS | x 4  | 147 sqm apartment |
|                  |      | 215 sqm terrace   |