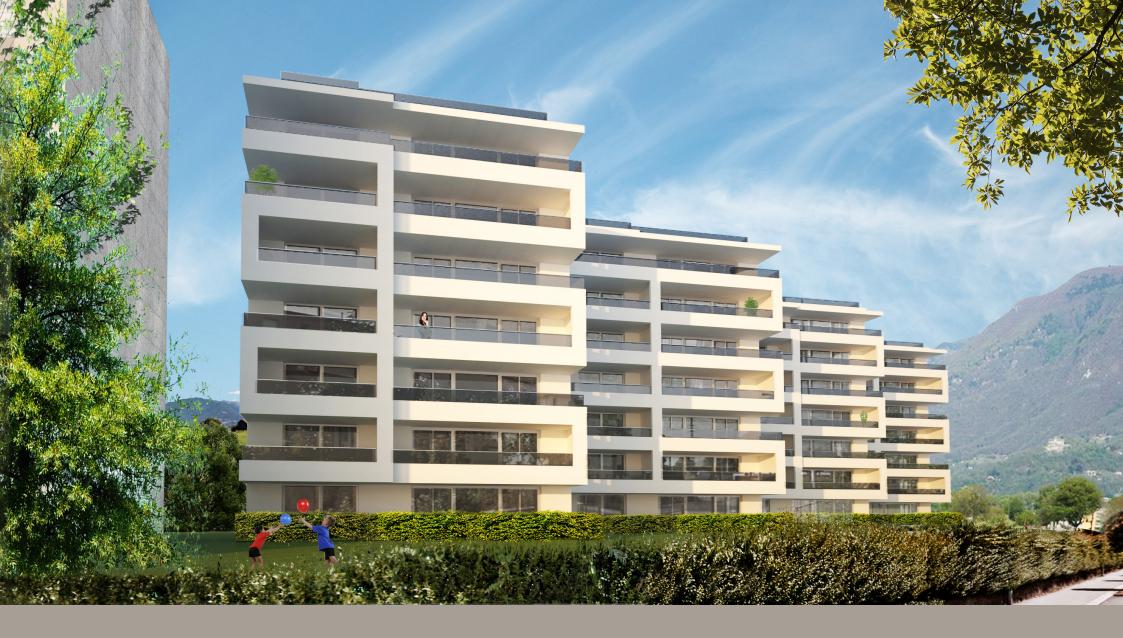

# THE 4 TOWERS

The residential complex RESIDENZE 4 TORRI is composed by four towers that are divided in differents types of apartments, for a total of 46 flats.

The apartments are designed in order to satisfy every request of custumers: they have a surface between 70 sqm and 250 smq and there are available 2 rooms, 3 rooms, 4 rooms or 5 rooms.

The flats have been studied in detail, with special attention at the prestigious internal finishing.

Every apartment has a terrace with south exposure and at least one parking space. Every flat at the ground floor has a large private garden with south exposure.

The apartments on the top have also big terraces on the roof with amazing view of the landscape.