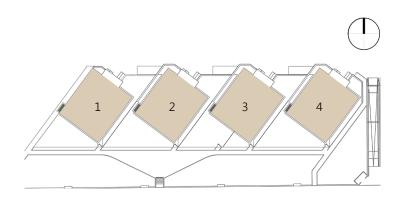

# THE 4 TOWERS

The residential complex RESIDENZE 4 TORRI is composed by four towers that are divided in differents types of apartments, for a total of 46 flats.

The apartments are designed in order to satisfy every request of custumers: they have a surface between 70 sqm and 250 smq and there are available 2 rooms, 3 rooms, 4 rooms or 5 rooms.